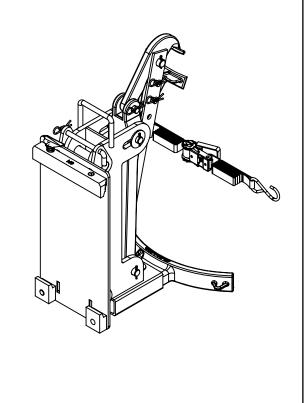

## CARRIAGE-MOUNTED DRUM LIFTER - DLH-CL2-1

APPROX WEIGHT: 91 lbs.

\*\*\* ANY ADDITIONS, DELETIONS, OR OMISSIONS MUST BE CORRECTED ON THIS DRAWING AS THIS DRAWING WILL BE CONSIDERED ALL INCLUSIVE \*\*\* ALL GRAPHICS PROVIDED ARE FOR REFERENCE ONLY. IF CERTAIN DIMENSIONS ARE CRITICAL PLEASE VERIFY THOSE DIMENSIONS WITH YOUR SALESPERSON