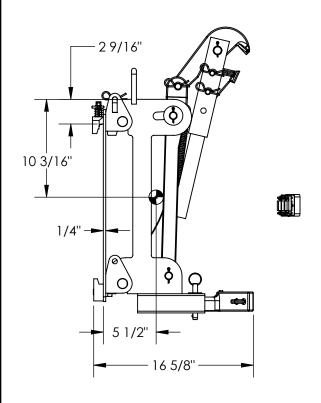

## STANDARD FEATURES

CENTER RATING.

**NONE** MODEL NUMBER IS DLH-CL2-1 OVERALL WIDTH IS 16 7/16" **OVERALL LENGTH IS 16 5/8"** OVERALL HEIGHT IS 30 7/16" MAX CAPACITY IS 1000 lbs HORIZONTAL CENTER OF GRAVITY 5" VERTICAL CENTER OF GRAVITY 10 3/16" TOUGH BAKED IN POWDER COATED BLUE AND YELLOW FINISH **EFFECTIVE THICKNESS LESS THAN 1"** APPROX. WEIGHT / LOST LOAD = 91 LBS. CAPACITY = 1.000 # EVENLY DISTRIBUTED NEVER EXCEED LOAD CENTER RATING PER FORK TRUCK MANUFACTURER'S GUIDELINES. DO NOT USE THE DRUMLIFTER IF LOAD WILL