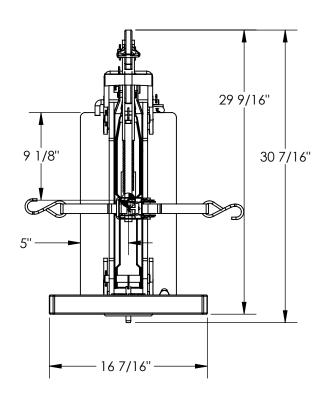

## STANDARD FEATURES

CENTER RATING.

**NONE** MODEL NUMBER IS DLH-CL2-1 OVERALL WIDTH IS 16 7/16" **OVERALL LENGTH IS 16 5/8"** OVERALL HEIGHT IS 30 7/16" MAX CAPACITY IS 1000 lbs HORIZONTAL CENTER OF GRAVITY 5" VERTICAL CENTER OF GRAVITY 10 3/16" TOUGH BAKED IN POWDER COATED BLUE AND YELLOW FINISH **EFFECTIVE THICKNESS LESS THAN 1"** APPROX. WEIGHT / LOST LOAD = 91 LBS. CAPACITY = 1.000 # EVENLY DISTRIBUTED NEVER EXCEED LOAD CENTER RATING PER FORK TRUCK MANUFACTURER'S GUIDELINES. DO NOT USE THE DRUMLIFTER IF LOAD WILL